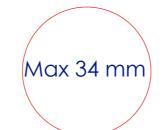

# **Approval Proof**







#### **Colours**



\_

#### **Product Colour**



Reflective Yellow

Reflective Button Badge 38mm Diameter Branding Method: Silk Print

## **Logo Size**



### **Terms & Conditions**

It is the clients responsibility to check the above artwork has been produced correctly by our factory to suit the manufacturing process. Whilst every effort has been made to copy the artwork provided, certain pantones have a tolerance of -10% +10% colour variation. Please note colours can vary from monitor so always check the pantone. Any correction/amendments after Moulds/Screens have been created will result in a new Mould/Screen being required and charged By signing off acceptance you have agreed to proceed and such no errors or omissions can be accepted or highlighted once the goods have been delivered.



Please note small texts may fill and become illegible